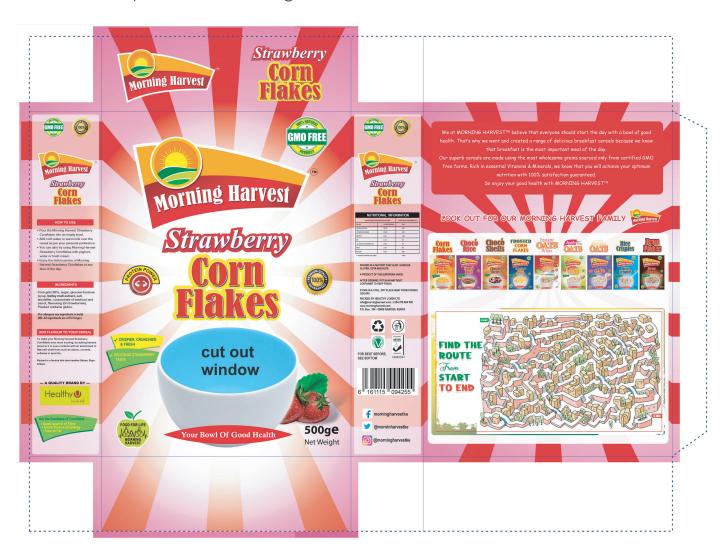

#### Role

Concept + Creative Design

470 mm Corn grits 80%, sugar, glucose-fructose syrup barley malt extract, salt, emulsifier, concentrate of beetroot and carrot, flavouring (of strawberries Product contains gluten. (For allergens see ingredients in bold) (NB: All Ingredients are of EU Origin) Pour the Moming Harvest Strawberry Comfle Tour we mothing has east obsaveer? Commisses into an empty bowl.
 Add cold or warm milk over the cereal as per your personal preference.
 You can also try using Morning Harvest Strawberry Cornflakes with yoghurt, water or fresh cream.
 Enjoy the deliciousness of Morning Harvest GMO FREE 45% Strawberry Comflakes at any time of the day Morning Harvest Morning Harvest Morning Harvest Strawberry Strawberry Corn Flakes Corn Flakes 330 mm Strawberry To make your Morning Harvest Strawberry Cornflakes even more exciting, try adding banan A PRODUCT OF THE EUROPEAN UNION Naturalli dried fruits such as raisins, currents, 0 Packed in a factory that also handles Gluten, Soya V PACKED BY HEALTHY U 2000 LTD info@morningharvest.com | +254 709 694 000 Healthy **U** 500ge Your Bowl Of Good Health Net Weight PLEASE RETURN ME TO MY SHOP / STORE FOR RECYCLING SAVE THE PLANET FOR FUTURE GENERATIONS 15 mm

#### **Brand**

Morning Harvest