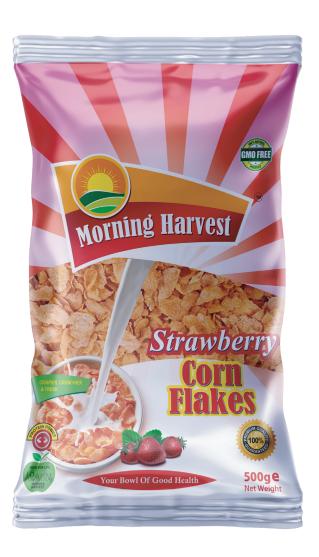

#### Role

Concept + Creative Design

470 mm Corn grits 80%, sugar, glucose-fructose syrup barley malt extract, salt, emulsifier, concentrate of beetroot and carrot, flavouring (of strawberries Product contains gluten. (For allergens see ingredients in bold) (NB: All Ingredients are of EU Origin) Pour the Moming Harvest Strawberry Comfle Tour we mothing has east obsaveer? Commisses into an empty bowl.
 Add cold or warm milk over the cereal as per your personal preference.
 You can also try using Morning Harvest Strawberry Cornflakes with yoghurt, water or fresh cream.
 Enjoy the deliciousness of Morning Harvest GMO FREE 45% Strawberry Comflakes at any time of the day Morning Harvest Morning Harvest Morning Harvest Strawberry Strawberry Corn Flakes Corn Flakes 330 mm Strawberry To make your Morning Harvest Strawberry Cornflakes even more exciting, try adding banan A PRODUCT OF THE EUROPEAN UNION Naturalli dried fruits such as raisins, currents, 0 Packed in a factory that also handles Gluten, Soya V PACKED BY HEALTHY U 2000 LTD info@morningharvest.com | +254 709 694 000 Healthy **U** 500ge Your Bowl Of Good Health Net Weight PLEASE RETURN ME TO MY SHOP / STORE FOR RECYCLING SAVE THE PLANET FOR FUTURE GENERATIONS 15 mm

#### **Brand**

Morning Harvest