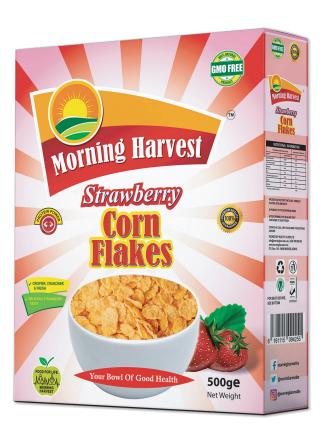

#### Role

Concept + Creative Design

470 mm Corn grits 80%, sugar, glucose-fructose syrup barley malt extract, salt, emulsifier, concentrate of beetroot and carrot, flavouring (of strawberries Product contains gluten. (For allergens see ingredients in bold) (NB: All Ingredients are of EU Origin) Pour the Moming Harvest Strawberry Comfle Tour we mothing has east obsaveer? Commisses into an empty bowl.
 Add cold or warm milk over the cereal as per your personal preference.
 You can also try using Morning Harvest Strawberry Cornflakes with yoghurt, water or fresh cream.
 Enjoy the deliciousness of Morning Harvest GMO FREE 45% Strawberry Comflakes at any time of the day Morning Harvest Morning Harvest Morning Harvest Strawberry Strawberry Corn Flakes Corn Flakes 330 mm Strawberry To make your Morning Harvest Strawberry Cornflakes even more exciting, try adding banan A PRODUCT OF THE EUROPEAN UNION Naturalli dried fruits such as raisins, currents, 0 Packed in a factory that also handles Gluten, Soya V PACKED BY HEALTHY U 2000 LTD info@morningharvest.com | +254 709 694 000 Healthy **U** 500ge Your Bowl Of Good Health Net Weight PLEASE RETURN ME TO MY SHOP / STORE FOR RECYCLING SAVE THE PLANET FOR FUTURE GENERATIONS 15 mm

#### **Brand**

Morning Harvest